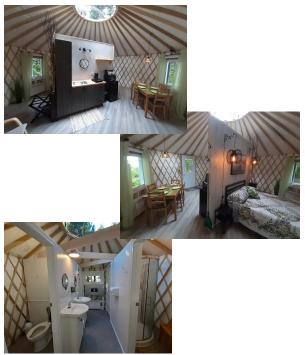

### 3 Yurts

Luxurious and ready-to-camp Come live the Glamping experience

Each with BBQ, wood fireplace and private belvedere - Can lodge 4 adults Fully equipped kitchen - New equipment - Bedding included - No smoking