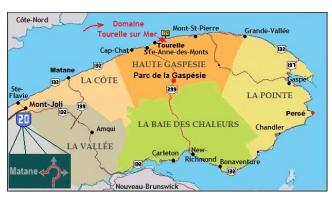

# Gaspésie

### Gaspésie

#### Located

200 km from Rimouski 225 km from Gaspé 300 km from Percé 200 km from Carleton when you go by the 299 road