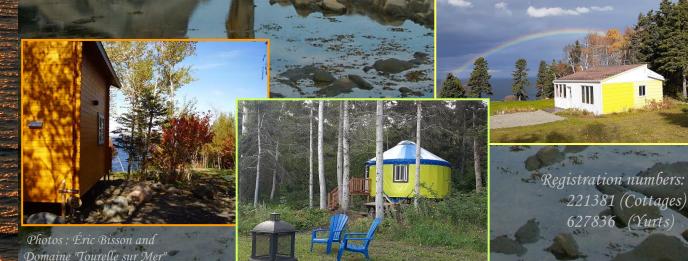

# Domaine Tourelle sur Mer

### 3 Cottages

A 4 ½ and two 3 1/2 wooden cottages Private bathroom

### 3 Yurts

Luxurious and ready-to-camp Come live the Glamping experience

Each with BBQ, wood fireplace and private belvedere - Can lodge 4 adults Fully equipped kitchen - New equipment - Bedding included - No smoking

Cottages and yurts located on a cliff next to the sea, on a wooden area. Natural Belvedere with panoramic view and stairway to the beach.

> Discover this spectacular monolith with a turret form.

Excellent spot to discover the Haute-Gaspésie!

221381 (Cottages)

627836 (Yurts)

Near enough to activities, very quiet for your rest. All those who stay here love it!