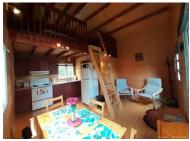

equipment - Bedding included - No smoking

Cottages and yurts located on a cliff next to the sea, on a wooden area. Natural Belvedere with panoramic view and stairway to the beach.

> Discover this spectacular monolith with a turret form.

Excellent spot to discover the Haute-Gaspésie!

221381 (Cottages)

627836 (Yurts)

Near enough to activities, very quiet for your rest. All those who stay here love it!





#### Address

214 boulevard Perron East Sainte-Anne-des-Monts (Sector Tourelle) Québec, Canada, G4V 3A7

#### **Direction**

Entry located on the 132 road, just after the car stop of Tourelle, at 11 km away from downtown of Sainte-Anne-des-Monts



### Gaspésie

#### Located

200 km from Rimouski 225 km from Gaspé 300 km from Percé 200 km from Carleton when you go by the 299 road







## Pleasant stay assured!







## Activities

#### On the site:

- Hiking along the **beach**
- Whales and stars observation
- Forest bathing
- Discover the monolith "the Tourelle"
- **Hiking** at the new destination "Parc côtier du Ruisseau-Castor"
- **Bicycle path** along the 132 road

### **Nearby:** (12 km or less)

- Interpretation center Exploramer
  & Sea excursions
- Fishing harbor and Fishing on quays
- Sea kayaking and Canyoning
- **Lighthouse** & Museum
- 18-hole **golf** course
- Mountain bike

# Located about 30 minutes or less by car: (30 to 40 km)

- National Park of the Gaspésie
- Agate mine at Mont Lyall
- All-terrain vehicle (**ATV**) riding
- River Kayaking
- Tandem **Hang-gliding**
- Wind turbine & Museum